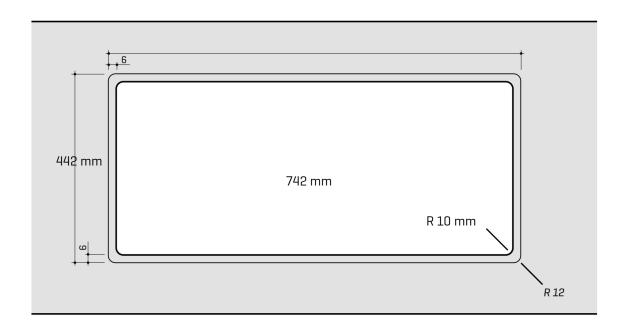

## **ARTINOX**

**Installazione** *Installation type* 

Filotop Flush mount Codice Code BG7040RH