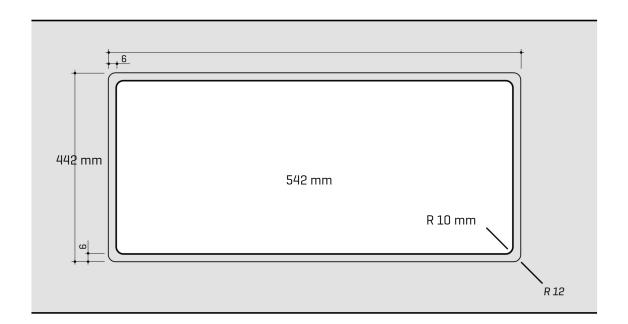

## **ARTINOX**

**Installazione** *Installation type* 

Filotop Flush mount Codice Code BG5040RH