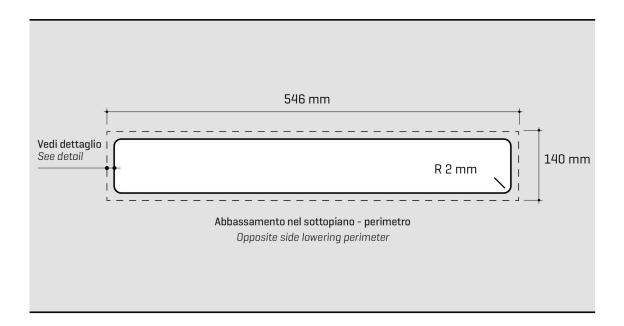

## **ARTINOX**

InstallazioneSottotopCodiceCA060Installation typeUnder mountCode