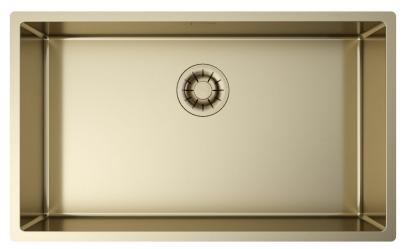

#### Description

The pvd is a non -toxic technology with which you can change from stainless steel to colour. The 3 exclusive finishings gun metal, copper bronze and pale gold are applied on monochromatic solutions with a very high aesthetic impact.

### Technical details

Material Finishing Internal radius External dimensions Basin dimensions Basin depth Drain Base AISI 304 PVD Pale Gold welded 10 mm radius 740 x 440 mm 700 x 400 mm 200 mm inox Plus 3 ½" Pale Gold 800 mm