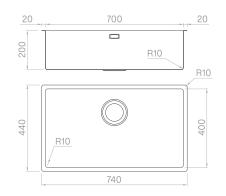

### Technical details

Material Finishing Internal radius External dimensions Basin dimensions Basin depth Drain Base AISI 304 PVD Pale Gold welded 10 mm radius 740 x 440 mm 700 x 400 mm 200 mm inox Plus 3 ½" Pale Gold 800 mm