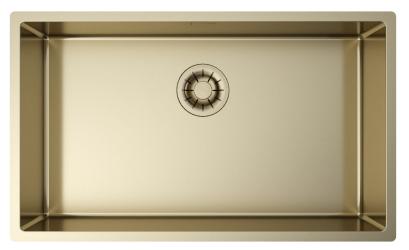

#### Description

The pvd is a non -toxic technology with which you can change from stainless steel to colour. The 3 exclusive finishings gun metal, copper bronze and pale gold are applied on monochromatic solutions with a very high aesthetic impact.

## Technical details

Material Finishing Internal radius External dimensions Basin dimensions Basin depth Drain Base AISI 304 PVD Pale Gold welded 10 mm radius 740 x 440 mm 700 x 400 mm 200 mm inox Plus 3 ½" Pale Gold 800 mm