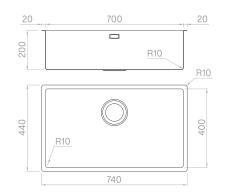

## Technical details

Material Finishing Internal radius External dimensions Basin dimensions Basin depth Drain Base AISI 304 PVD Pale Gold welded 10 mm radius 740 x 440 mm 700 x 400 mm 200 mm inox Plus 3 ½" Pale Gold 800 mm