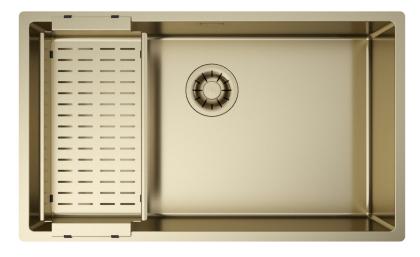

#### Description

The pvd is a non -toxic technology with which you can change from stainless steel to colour. The 3 exclusive finishings gun metal, copper bronze and pale gold are applied on monochromatic solutions with a very high aesthetic impact.

## Accessories included

19 - COLANDER PVD

Artinox SpA reserves the right to modify the charateristics of the products at any time. Technical data, illustrations and information are non-binding. Artinox SpA is not responsible for any mistakes of illustrations, text and/or translations.