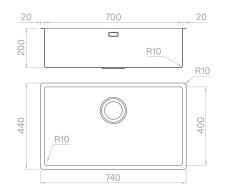

### Technical details

Material Finishing Internal radius External dimensions Basin dimensions Basin depth Drain Base AISI 304 PVD Pale Gold welded 10 mm radius 740 x 440 mm 700 x 400 mm 200 mm inox Plus 3 ½" Pale Gold 800 mm