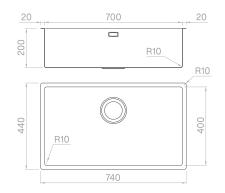

## Technical details

Material Finishing Internal radius External dimensions Basin dimensions Basin depth Drain Base AISI 304 PVD Pale Gold welded 10 mm radius 740 x 440 mm 700 x 400 mm 200 mm inox Plus 3 ½" Pale Gold 800 mm