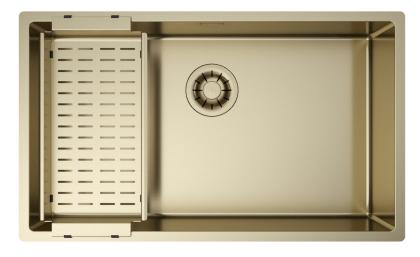

#### Description

The pvd is a non -toxic technology with which you can change from stainless steel to colour. The 3 exclusive finishings gun metal, copper bronze and pale gold are applied on monochromatic solutions with a very high aesthetic impact.

## Technical details

Material Finishing Internal radius External dimensions Basin dimensions Basin depth Drain Base AISI 304 PVD Pale Gold welded 10 mm radius 740 x 440 mm 700 x 400 mm 200 mm inox Plus 3 ½" Pale Gold 800 mm

## Accessories included

19 - COLANDER PVD

Artinox SpA reserves the right to modify the charateristics of the products at any time. Technical data, illustrations and information are non-binding. Artinox SpA is not responsible for any mistakes of illustrations, text and/or translations.