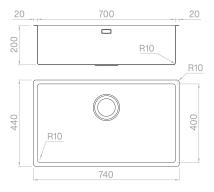

### Technical details

Material
Finishing
Internal radius
External dimensions
Basin dimensions
Basin depth
Drain
Base

AISI 304
PVD Pale Gold
welded 10 mm radius
740 x 440 mm
700 x 400 mm
200 mm
inox Plus 3 ½" Pale Gold