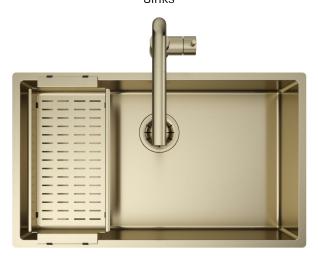

# Description

The pvd is a non -toxic technology with which you can change from stainless steel to colour. The 3 exclusive finishings gun metal, copper bronze and pale gold are applied on monochromatic solutions with a very high aesthetic impact.

#### Accessories included

19 - COLANDER PVD

### Technical details

Material
Finishing
Internal radius
External dimensions
Basin dimensions
Basin depth
Drain
Base

AISI 304
PVD Pale Gold
welded 10 mm radius
740 x 440 mm
700 x 400 mm
200 mm
inox Plus 3 ½" Pale Gold