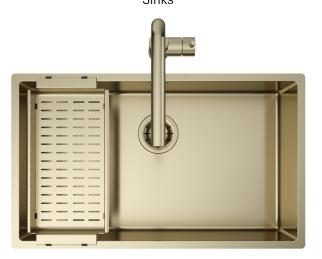

# Description

The pvd is a non -toxic technology with which you can change from stainless steel to colour. The 3 exclusive finishings gun metal, copper bronze and pale gold are applied on monochromatic solutions with a very high aesthetic impact.

### Code

SATI70RG

#### Accessories included

19 - COLANDER PVD

## Technical details

Material Finishing Internal radius External dimensions Basin dimensions Basin depth Drain Base AISI 304 PVD Pale Gold welded 10 mm radius 740 x 440 mm 700 x 400 mm 200 mm inox Plus 3 ½" Pale Gold