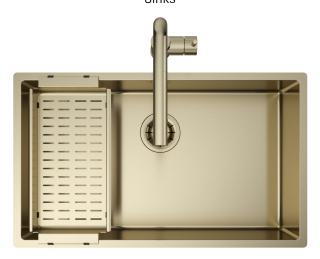

### Description

The pvd is a non -toxic technology with which you can change from stainless steel to colour. The 3 exclusive finishings gun metal, copper bronze and pale gold are applied on monochromatic solutions with a very high aesthetic impact.

#### Accessories included

19 - COLANDER PVD

### Technical details

Material
Finishing
Internal radius
External dimensions
Basin dimensions
Basin depth
Drain
Base

AISI 304 PVD Pale Gold welded 10 mm radius 740 x 440 mm 700 x 400 mm 200 mm inox Plus 3 ½" Pale Gold