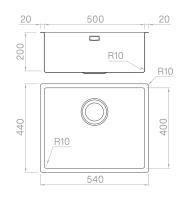

## Technical details

Material Finishing Internal radius External dimensions Basin dimensions Basin depth Drain Base AISI 304 PVD Pale Gold welded 10 mm radius 540 x 440 mm 500 x 400 mm 200 mm inox Plus 3 ½" Pale Gold 600 mm