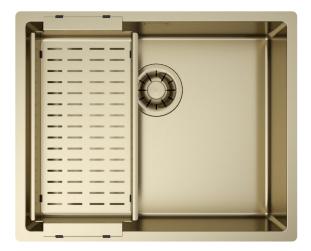

#### Description

The pvd is a non -toxic technology with which you can change from stainless steel to colour. The 3 exclusive finishings gun metal, copper bronze and pale gold are applied on monochromatic solutions with a very high aesthetic impact.

## Accessories included

19 - COLANDER PVD

Artinox SpA reserves the right to modify the charateristics of the products at any time. Technical data, illustrations and information are non-binding. Artinox SpA is not responsible for any mistakes of illustrations, text and/or translations.