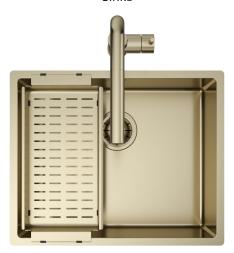

#### READY Sinks

#### Installations

Topmount

#### Description

The pvd is a non -toxic technology with which you can change from stainless steel to colour. The 3 exclusive finishings gun metal, copper bronze and pale gold are applied on monochromatic solutions with a very high aesthetic impact.

### Accessories included

19 - COLANDER PVD

Artinox SpA reserves the right to modify the charateristics of the products at any time. Technical data, illustrations and information are non-binding. Artinox SpA is not responsible for any mistakes of illustrations, text and/or translations.