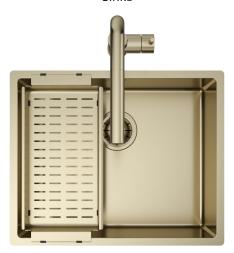

#### READY Sinks

#### Installations

Flushmount

#### Description

The pvd is a non -toxic technology with which you can change from stainless steel to colour. The 3 exclusive finishings gun metal, copper bronze and pale gold are applied on monochromatic solutions with a very high aesthetic impact.

### Accessories included

19 - COLANDER PVD

Artinox SpA reserves the right to modify the charateristics of the products at any time. Technical data, illustrations and information are non-binding. Artinox SpA is not responsible for any mistakes of illustrations, text and/or translations.