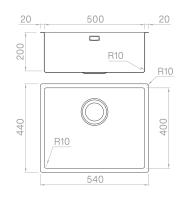

### Technical details

Material Finishing Internal radius External dimensions Basin dimensions Basin depth Drain Base AISI 304 PVD Pale Gold welded 10 mm radius 540 x 440 mm 500 x 400 mm 200 mm inox Plus 3 ½" Pale Gold 600 mm