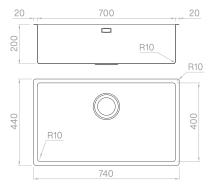

## Technical details

Material Finishing Internal radius External dimensions Basin dimensions Basin depth Drain Base AISI 304 PVD Gun Metal welded 10 mm radius 740 x 440 mm 700 x 400 mm 200 mm inox Plus 3 ½" Gun Metal 800 mm