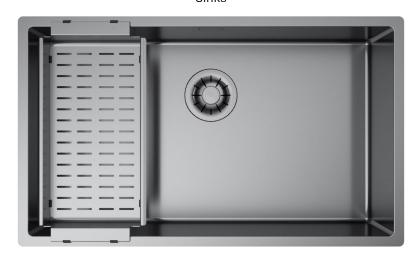

## Description

The pvd is a non -toxic technology with which you can change from stainless steel to colour. The 3 exclusive finishings gun metal, copper bronze and pale gold are applied on monochromatic solutions with a very high aesthetic impact.

#### Accessories included

17 - COLANDER PVD

## Technical details

Material Finishing Internal radius External dimensions Basin dimensions Basin depth Drain Base AISI 304 PVD Gun Metal welded 10 mm radius 740 x 440 mm 700 x 400 mm 200 mm inox Plus 3 ½" Gun Metal 800 mm