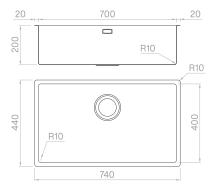

### Technical details

Material
Finishing
Internal radius
External dimensions
Basin dimensions
Basin depth
Drain
Base

AISI 304
PVD Gun Metal
welded 10 mm radius
740 x 440 mm
700 x 400 mm
200 mm
inox Plus 3 ½" Gun Metal

800 mm