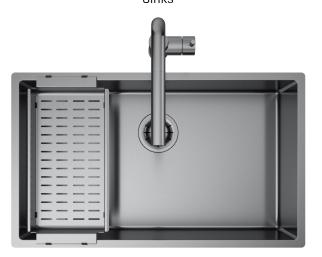

# TITANIUM GM 70

READY Sinks

### Installations

Undermount

# Code

SATO70RA

# Description

The pvd is a non -toxic technology with which you can change from stainless steel to colour. The 3 exclusive finishings gun metal, copper bronze and pale gold are applied on monochromatic solutions with a very high aesthetic impact.

#### Accessories included

17 - COLANDER PVD