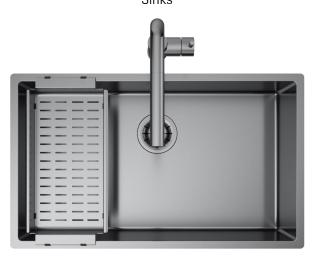

#### Accessories included

17 - COLANDER PVD

## Technical details

Material Finishing Internal radius External dimensions Basin dimensions Basin depth Drain Base AISI 304
PVD Gun Metal
welded 10 mm radius
740 x 440 mm
700 x 400 mm
200 mm
inox Plus 3 ½" Gun Metal
800 mm