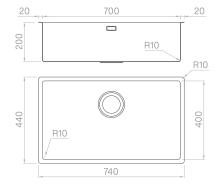

## Technical details

Material Finishing Internal radius External dimensions Basin dimensions Basin depth Drain Base AISI 304
PVD Gun Metal
welded 10 mm radius
740 x 440 mm
700 x 400 mm
200 mm
inox Plus 3 ½" Gun Metal
800 mm