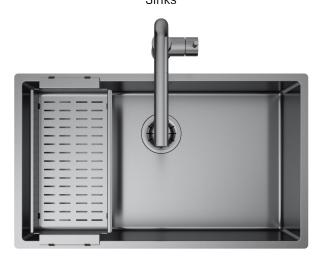

# TITANIUM GM 70

READY Sinks

## Technical details

Material
Finishing
Internal radius
External dimensions
Basin dimensions
Basin depth
Drain
Base

AISI 304
PVD Gun Metal
welded 10 mm radius
740 x 440 mm
700 x 400 mm
200 mm
inox Plus 3 ½" Gun Metal
800 mm