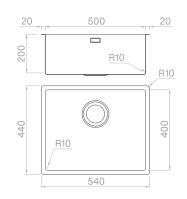

## Technical details

Material Finishing Internal radius External dimensions Basin dimensions Basin depth Drain Base AISI 304 PVD Gun Metal welded 10 mm radius 540 x 440 mm 500 x 400 mm 200 mm inox Plus 3 ½" Gun Metal 600 mm