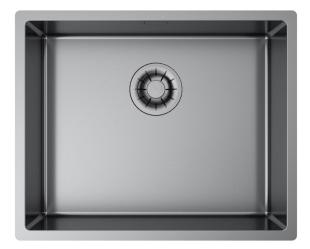

### Sinks

#### Installations

Undermount

#### Description

The pvd is a non -toxic technology with which you can change from stainless steel to colour. The 3 exclusive finishings gun metal, copper bronze and pale gold are applied on monochromatic solutions with a very high aesthetic impact.

## Technical details

Material Finishing Internal radius External dimensions Basin dimensions Basin depth Drain Base AISI 304 PVD Gun Metal welded 10 mm radius 540 x 440 mm 500 x 400 mm 200 mm inox Plus 3 ½" Gun Metal 600 mm