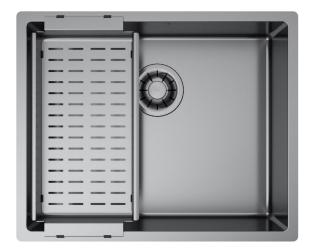

#### Installations

Undermount

#### Description

The pvd is a non -toxic technology with which you can change from stainless steel to colour. The 3 exclusive finishings gun metal, copper bronze and pale gold are applied on monochromatic solutions with a very high aesthetic impact.

## Accessories included

17 - COLANDER PVD

Artinox SpA reserves the right to modify the charateristics of the products at any time. Technical data, illustrations and information are non-binding. Artinox SpA is not responsible for any mistakes of illustrations, text and/or translations.