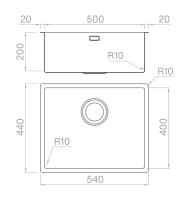

## Technical details

Material Finishing Internal radius External dimensions Basin dimensions Basin depth Drain Base AISI 304 PVD Gun Metal welded 10 mm radius 540 x 440 mm 500 x 400 mm 200 mm inox Plus 3 ½" Gun Metal 600 mm