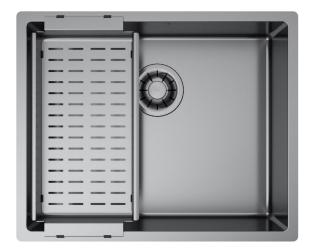

#### Installations

Topmount

#### Description

The pvd is a non -toxic technology with which you can change from stainless steel to colour. The 3 exclusive finishings gun metal, copper bronze and pale gold are applied on monochromatic solutions with a very high aesthetic impact.

## Accessories included

17 - COLANDER PVD

Artinox SpA reserves the right to modify the charateristics of the products at any time. Technical data, illustrations and information are non-binding. Artinox SpA is not responsible for any mistakes of illustrations, text and/or translations.