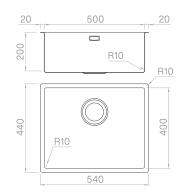

#### Technical details

Material Finishing Internal radius External dimensions Basin dimensions Basin depth Drain Base AISI 304 PVD Gun Metal welded 10 mm radius 540 x 440 mm 500 x 400 mm 200 mm inox Plus 3 ½" Gun Metal 600 mm