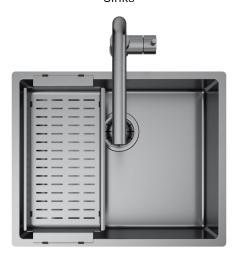

# **ARTINOX**

# TITANIUM GM 50

READY Sinks



## Installations

**Topmount** 

# Description

The pvd is a non -toxic technology with which you can change from stainless steel to colour. The 3 exclusive finishings gun metal, copper bronze and pale gold are applied on monochromatic solutions with a very high aesthetic impact.

#### Code

SATI50RA

# Accessories included

17 - COLANDER PVD

## Technical details

Material
Finishing
Internal radius
External dimensions
Basin dimensions
Basin depth
Drain
Base

AISI 304 PVD Gun Metal welded 10 mm radius 540 x 440 mm 500 x 400 mm 200 mm

inox Plus 3 ½" Gun Metal

600 mm