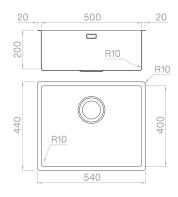

## Technical details

Material
Finishing
Internal radius
External dimensions
Basin dimensions
Basin depth
Drain
Base

AISI 304 PVD Gun Metal welded 10 mm radius 540 x 440 mm 500 x 400 mm 200 mm

inox Plus 3 ½" Gun Metal