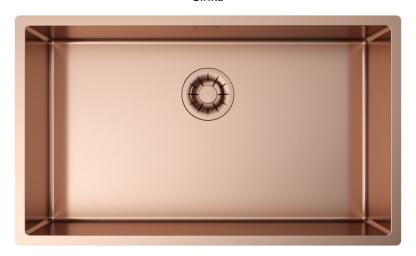

## Description

The pvd is a non -toxic technology with which you can change from stainless steel to colour. The 3 exclusive finishings gun metal, copper bronze and pale gold are applied on monochromatic solutions with a very high aesthetic impact.

#### Technical details

Material
Finishing
Internal radius
External dimensions
Basin dimensions
Basin depth
Drain
Base

AISI 304 PVD Copper Bronze welded 10 mm radius 740 x 440 mm 700 x 400 mm 200 mm inox Plus 3 ½" Copper Bronze 800 mm