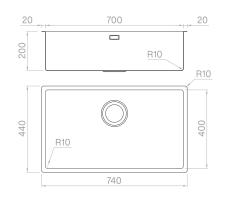

## Technical details

Material Finishing Internal radius External dimensions Basin dimensions Basin depth Drain Base AISI 304 PVD Copper Bronze welded 10 mm radius 740 x 440 mm 700 x 400 mm 200 mm inox Plus 3 ½" Copper Bronze 800 mm