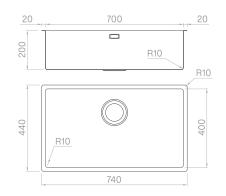

## Technical details

Material Finishing Internal radius External dimensions Basin dimensions Basin depth Drain Base AISI 304 PVD Copper Bronze welded 10 mm radius 740 x 440 mm 700 x 400 mm 200 mm inox Plus 3 ½" Copper Bronze 800 mm