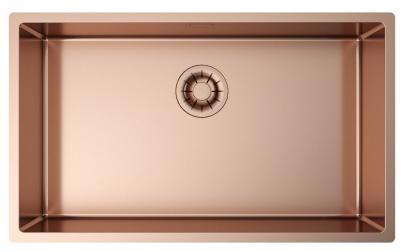

#### Description

The pvd is a non -toxic technology with which you can change from stainless steel to colour. The 3 exclusive finishings gun metal, copper bronze and pale gold are applied on monochromatic solutions with a very high aesthetic impact.

## Technical details

Material Finishing Internal radius External dimensions Basin dimensions Basin depth Drain Base AISI 304 PVD Copper Bronze welded 10 mm radius 740 x 440 mm 700 x 400 mm 200 mm inox Plus 3 ½" Copper Bronze 800 mm