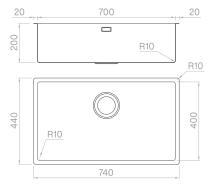

#### Technical details

Material
Finishing
Internal radius
External dimensions
Basin dimensions
Basin depth
Drain
Base

AISI 304 PVD Copper Bronze welded 10 mm radius 740 x 440 mm 700 x 400 mm 200 mm inox Plus 3 ½" Copper Bronze 800 mm