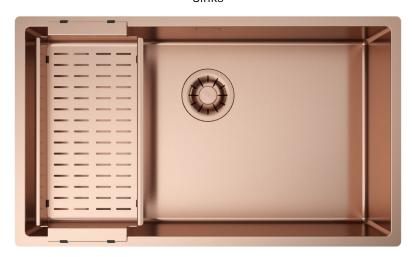

## Description

The pvd is a non -toxic technology with which you can change from stainless steel to colour. The 3 exclusive finishings gun metal, copper bronze and pale gold are applied on monochromatic solutions with a very high aesthetic impact.

#### Accessories included

18 - COLANDER PVD

#### Technical details

Material
Finishing
Internal radius
External dimensions
Basin dimensions
Basin depth
Drain
Base

AISI 304 PVD Copper Bronze welded 10 mm radius 740 x 440 mm 700 x 400 mm 200 mm inox Plus 3 ½" Copper Bronze 800 mm