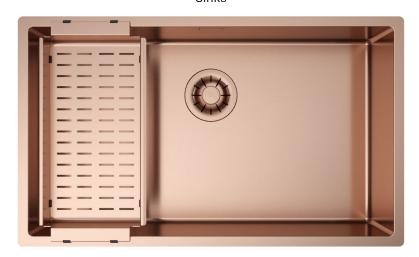

## \_\_\_\_\_\_ Description

The pvd is a non-toxic technology with which you can change from stainless steel to colour. The 3 exclusive finishings gun metal, copper bronze and pale gold are applied on monochromatic solutions with a very high aesthetic impact.

#### Accessories included

18 - COLANDER PVD

### Technical details

Material Finishing Internal radius External dimensions Basin dimensions Basin depth Drain Base AISI 304 PVD Copper Bronze welded 10 mm radius 740 x 440 mm 700 x 400 mm 200 mm inox Plus 3 ½" Copper Bronze 800 mm