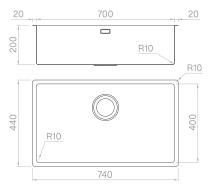

### Technical details

Material Finishing Internal radius External dimensions Basin dimensions Basin depth Drain Base AISI 304 PVD Copper Bronze welded 10 mm radius 740 x 440 mm 700 x 400 mm 200 mm inox Plus 3 ½" Copper Bronze 800 mm