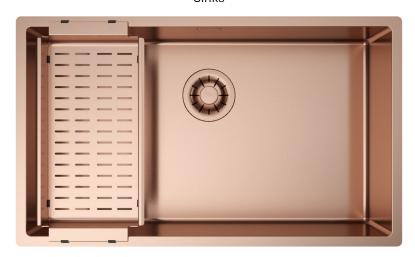

## Description

The pvd is a non-toxic technology with which you can change from stainless steel to colour. The 3 exclusive finishings gun metal, copper bronze and pale gold are applied on monochromatic solutions with a very high aesthetic impact.

#### Accessories included

18 - COLANDER PVD

#### Technical details

Material Finishing Internal radius External dimensions Basin dimensions Basin depth Drain Base AISI 304 PVD Copper Bronze welded 10 mm radius 740 x 440 mm 700 x 400 mm 200 mm inox Plus 3 ½" Copper Bronze 800 mm