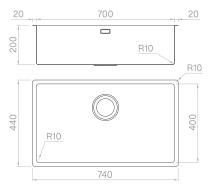

#### Technical details

Material Finishing Internal radius External dimensions Basin dimensions Basin depth Drain Base AISI 304 PVD Copper Bronze welded 10 mm radius 740 x 440 mm 700 x 400 mm 200 mm inox Plus 3 ½" Copper Bronze 800 mm