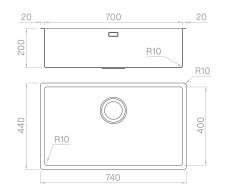

### Technical details

Material Finishing Internal radius External dimensions Basin dimensions Basin depth Drain Base AISI 304 PVD Copper Bronze welded 10 mm radius 740 x 440 mm 700 x 400 mm 200 mm inox Plus 3 ½" Copper Bronze 800 mm