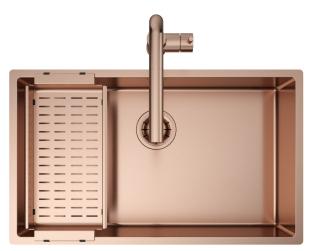

#### Sinks

#### Installations

Undermount

#### Description

The pvd is a non -toxic technology with which you can change from stainless steel to colour. The 3 exclusive finishings gun metal, copper bronze and pale gold are applied on monochromatic solutions with a very high aesthetic impact.

## Accessories included

18 - COLANDER PVD

Artinox SpA reserves the right to modify the charateristics of the products at any time. Technical data, illustrations and information are non-binding. Artinox SpA is not responsible for any mistakes of illustrations, text and/or translations.