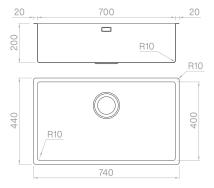

## Technical details

Material Finishing Internal radius External dimensions Basin dimensions Basin depth Drain Base AISI 304
PVD Copper Bronze
welded 10 mm radius
740 x 440 mm
700 x 400 mm
200 mm
inox Plus 3 ½" Copper
Bronze
800 mm