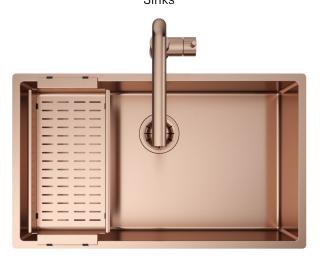

# TITANIUM CB 70

READY Sinks

# Description

The pvd is a non -toxic technology with which you can change from stainless steel to colour. The 3 exclusive finishings gun metal, copper bronze and pale gold are applied on monochromatic solutions with a very high aesthetic impact.

#### Accessories included

18 - COLANDER PVD

## Technical details

Material Finishing Internal radius External dimensions Basin dimensions Basin depth Drain Base AISI 304
PVD Copper Bronze
welded 10 mm radius
740 x 440 mm
700 x 400 mm
200 mm
inox Plus 3 ½" Copper
Bronze
800 mm