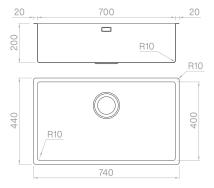

### Technical details

Material
Finishing
Internal radius
External dimensions
Basin dimensions
Basin depth
Drain
Base

AISI 304 PVD Copper Bronze welded 10 mm radius 740 x 440 mm 700 x 400 mm 200 mm inox Plus 3 ½" Copper Bronze 800 mm