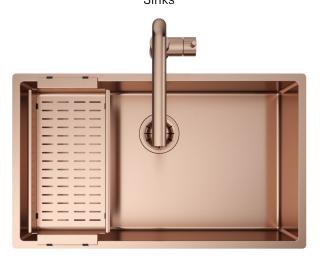

# TITANIUM CB 70

READY Sinks

# Description

The pvd is a non-toxic technology with which you can change from stainless steel to colour. The 3 exclusive finishings gun metal, copper bronze and pale gold are applied on monochromatic solutions with a very high aesthetic impact.

#### Accessories included

18 - COLANDER PVD

### Technical details

Material
Finishing
Internal radius
External dimensions
Basin dimensions
Basin depth
Drain
Base

AISI 304 PVD Copper Bronze welded 10 mm radius 740 x 440 mm 700 x 400 mm 200 mm inox Plus 3 ½" Copper Bronze 800 mm