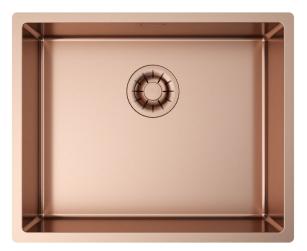

#### SOLO Sinks

#### Installations

Undermount

### Description

The pvd is a non -toxic technology with which you can change from stainless steel to colour. The 3 exclusive finishings gun metal, copper bronze and pale gold are applied on monochromatic solutions with a very high aesthetic impact.

# Technical details

Material Finishing Internal radius External dimensions Basin dimensions Basin depth Drain Base AISI 304 PVD Copper Bronze welded 10 mm radius 540 x 440 mm 500 x 400 mm 200 mm inox Plus 3 ½" Copper Bronze 600 mm