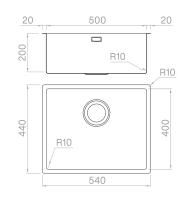

# Technical details

Material Finishing Internal radius External dimensions Basin dimensions Basin depth Drain Base AISI 304 PVD Copper Bronze welded 10 mm radius 540 x 440 mm 500 x 400 mm 200 mm inox Plus 3 ½" Copper Bronze 600 mm