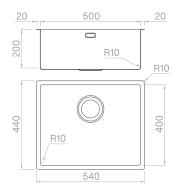

#### Technical details

Material Finishing Internal radius External dimensions Basin dimensions Basin depth Drain Base AISI 304 PVD Copper Bronze welded 10 mm radius 540 x 440 mm 500 x 400 mm 200 mm inox Plus 3 ½" Copper Bronze 600 mm