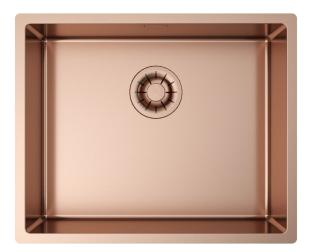

# TITANIUM CB 50

SOLO Sinks

## Description

The pvd is a non -toxic technology with which you can change from stainless steel to colour. The 3 exclusive finishings gun metal, copper bronze and pale gold are applied on monochromatic solutions with a very high aesthetic impact.

#### Technical details

Material Finishing Internal radius External dimensions Basin dimensions Basin depth Drain Base AISI 304 PVD Copper Bronze welded 10 mm radius 540 x 440 mm 500 x 400 mm 200 mm inox Plus 3 ½" Copper Bronze 600 mm