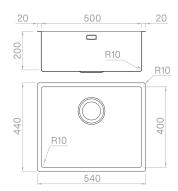

#### Technical details

Material Finishing Internal radius External dimensions Basin dimensions Basin depth Drain Base AISI 304 PVD Copper Bronze welded 10 mm radius 540 x 440 mm 500 x 400 mm 200 mm inox Plus 3 ½" Copper Bronze 600 mm