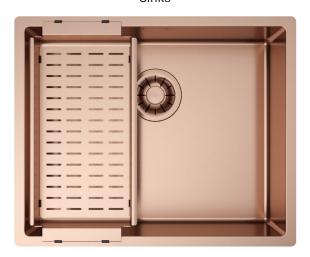

# TITANIUM CB 50

PRO Sinks

## Description

The pvd is a non -toxic technology with which you can change from stainless steel to colour. The 3 exclusive finishings gun metal, copper bronze and pale gold are applied on monochromatic solutions with a very high aesthetic impact.

#### Accessories included

18 - COLANDER PVD

#### Technical details

Material Finishing Internal radius External dimensions Basin dimensions Basin depth Drain Base AISI 304 PVD Copper Bronze welded 10 mm radius 540 x 440 mm 500 x 400 mm 200 mm inox Plus 3 ½" Copper Bronze 600 mm