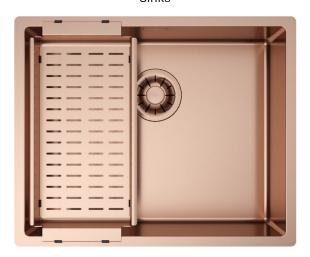

# Description

The pvd is a non -toxic technology with which you can change from stainless steel to colour. The 3 exclusive finishings gun metal, copper bronze and pale gold are applied on monochromatic solutions with a very high aesthetic impact.

#### Accessories included

18 - COLANDER PVD

## Technical details

Material Finishing Internal radius External dimensions Basin dimensions Basin depth Drain Base AISI 304 PVD Copper Bronze welded 10 mm radius 540 x 440 mm 500 x 400 mm 200 mm inox Plus 3 ½" Copper Bronze 600 mm