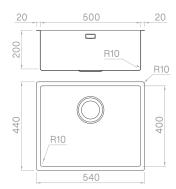

## Technical details

Material Finishing Internal radius External dimensions Basin dimensions Basin depth Drain Base AISI 304 PVD Copper Bronze welded 10 mm radius 540 x 440 mm 500 x 400 mm 200 mm inox Plus 3 ½" Copper Bronze 600 mm