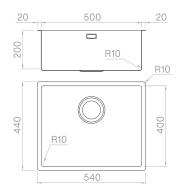

## Technical details

Material Finishing Internal radius External dimensions Basin dimensions Basin depth Drain Base AISI 304 PVD Copper Bronze welded 10 mm radius 540 x 440 mm 500 x 400 mm 200 mm inox Plus 3 ½" Copper Bronze 600 mm