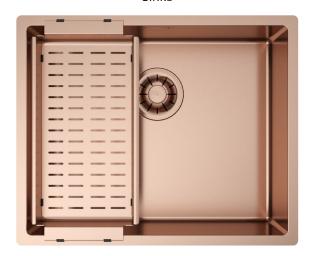

# TITANIUM CB 50

PRO Sinks

# Description

The pvd is a non -toxic technology with which you can change from stainless steel to colour. The 3 exclusive finishings gun metal, copper bronze and pale gold are applied on monochromatic solutions with a very high aesthetic impact.

#### Accessories included

18 - COLANDER PVD