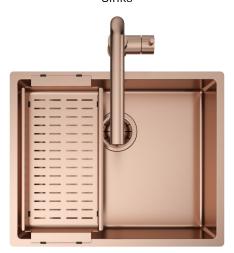

#### READY Sinks

#### Description

The pvd is a non -toxic technology with which you can change from stainless steel to colour. The 3 exclusive finishings gun metal, copper bronze and pale gold are applied on monochromatic solutions with a very high aesthetic impact.

### Accessories included

18 - COLANDER PVD

Artinox SpA reserves the right to modify the charateristics of the products at any time. Technical data, illustrations and information are non-binding. Artinox SpA is not responsible for any mistakes of illustrations, text and/or translations.