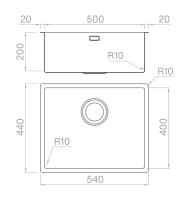

### Technical details

Material Finishing Internal radius External dimensions Basin dimensions Basin depth Drain Base AISI 304 PVD Copper Bronze welded 10 mm radius 540 x 440 mm 500 x 400 mm 200 mm inox Plus 3 ½" Copper Bronze 600 mm