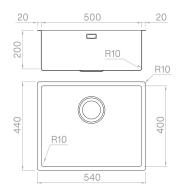

## Technical details

Material Finishing Internal radius External dimensions Basin dimensions Basin depth Drain Base AISI 304 PVD Copper Bronze welded 10 mm radius 540 x 440 mm 500 x 400 mm 200 mm inox Plus 3 ½" Copper Bronze 600 mm