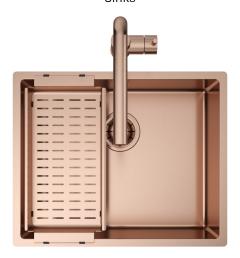

# Description

The pvd is a non -toxic technology with which you can change from stainless steel to colour. The 3 exclusive finishings gun metal, copper bronze and pale gold are applied on monochromatic solutions with a very high aesthetic impact.

### Accessories included

18 - COLANDER PVD

## Technical details

Material Finishing Internal radius External dimensions Basin dimensions Basin depth Drain Base AISI 304 PVD Copper Bronze welded 10 mm radius 540 x 440 mm 500 x 400 mm 200 mm inox Plus 3 ½" Copper Bronze 600 mm