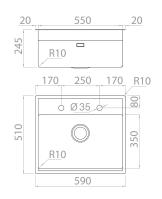

### Technical details

Material Finishing Internal radius External dimensions Basin dimensions Basin depth Drain Base AISI 316 L Brushed welded 10 mm radius 590 x 510 mm 550 x 350 mm 240 mm inox 3 ½" 600 mm