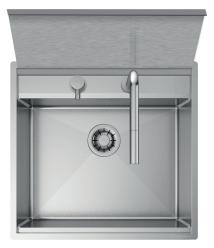

#### Installations

Undermount

#### Description

The kitchen wins new spaces. This unit made in stainless steel AISI 316 L, with the retractable mixer has been designed to offer functionality and hygiene outdoors. Elegant lines and functionality even when the cover is closed.