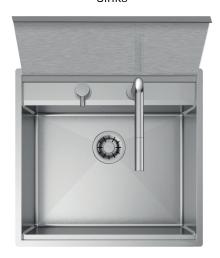

# STARTAC MARINA 55

PRO Sinks

# Code

SBMC55

# Description

The kitchen wins new spaces. This unit made in stainless steel AISI 316 L, with the retractable mixer has been designed to offer functionality and hygiene outdoors. Elegant lines and functionality even when the cover is closed.