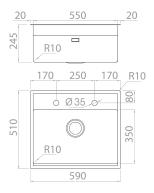

### Technical details

Material AISI 316 L Finishing Brushed Internal radius welded 10 mm radius External dimensions 590 x 510 mm Basin dimensions 550 x 350 mm Basin depth 240 mm Drain inox 3 ½" 600 mm Base