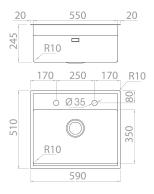

#### Technical details

Material AISI 316 L Finishing Brushed Internal radius welded 10 mm radius External dimensions 590 x 510 mm Basin dimensions 550 x 350 mm Basin depth 240 mm Drain inox 3 ½" 600 mm Base