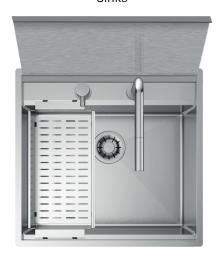

# STARTAC MARINA 55

READY Sinks

## Description

The kitchen wins new spaces. This unit made in stainless steel AISI 316 L, with the retractable mixer has been designed to offer functionality and hygiene outdoors. Elegant lines and functionality even when the cover is closed.

#### Accessories included

58 - COLANDER Marina