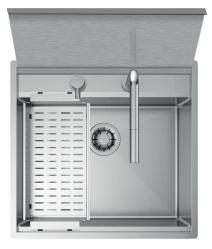

#### Installations

Topmount

#### Description

The kitchen wins new spaces. This unit made in stainless steel AISI 316 L, with the retractable mixer has been designed to offer functionality and hygiene outdoors. Elegant lines and functionality even when the cover is closed.

#### Accessories included

58 – COLANDER Marina

Artinox SpA reserves the right to modify the charateristics of the products at any time. Technical data, illustrations and information are non-binding. Artinox SpA is not responsible for any mistakes of illustrations, text and/or translations.