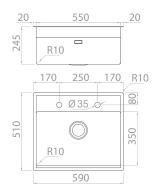

### Technical details

Material Finishing Internal radius External dimensions Basin dimensions Basin depth Drain Base AISI 316 L Brushed welded 10 mm radius 590 x 510 mm 550 x 350 mm 240 mm inox 3 ½" 600 mm