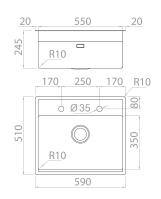

### Technical details

Material Finishing Internal radius External dimensions Basin dimensions Basin depth Drain Base AISI 316 L Brushed welded 10 mm radius 590 x 510 mm 550 x 350 mm 240 mm inox 3 ½" 600 mm