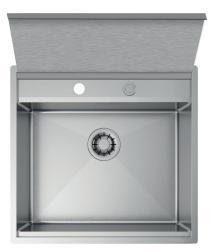

#### SOLO Sinks

#### Installations

Undermount

#### Description

The kitchen wins new spaces. This unit made in stainless steel AISI 316 L, with the retractable mixer has been designed to offer functionality and hygiene outdoors. Elegant lines and functionality even when the cover is closed.

#### Code

MC55G