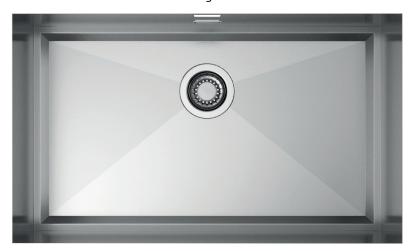

## Description

Shore presents the innovative installation with walls in continuity to the worktop and the exposed stainless steel bottom with an exclusive perimeter tilted to 45°.

#### Technical details

AISI 304 Material Finishing Brushed Internal radius welded at a 90-degree External dimensions corners Basin dimensions 766 x 466 mm Basin depth 700 x 400 mm Drain 175 mm Base inox 3 ½" 800 mm