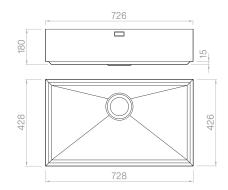

#### Technical details

AISI 304 Material Finishing Brushed Internal radius welded at a 90-degree External dimensions corners Basin dimensions 766 x 466 mm Basin depth 700 x 400 mm Drain 175 mm Base inox 3 ½" 800 mm