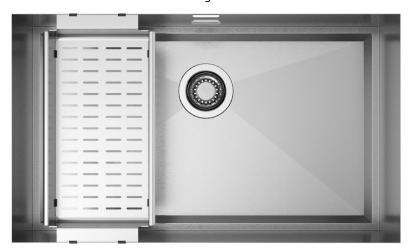

## Description

Shore presents the innovative installation with walls in continuity to the worktop and the exposed stainless steel bottom with an exclusive perimeter tilted to 45°.

#### Accessories included

16 - COLANDER

#### Technical details

AISI 304 Material Finishing Brushed Internal radius welded at a 90-degree External dimensions corners Basin dimensions 766 x 466 mm Basin depth 700 x 400 mm Drain 175 mm Base inox 3 ½" 800 mm