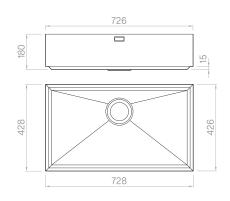

### Technical details

Material Finishing Internal radius External dimensions Basin dimensions Basin depth Drain Base AISI 304 Brushed welded at a 90-degree corners 766 x 466 mm 700 x 400 mm 175 mm inox 3 ½" 800 mm