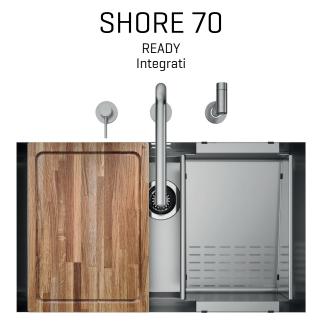

## Installations

Integrated

## Description

The main feature of the collection lines is the edgless installing, egde and connections between sinks and countetops disappear.

### Code

SASH70

Accessories included

23 - SLANTED COLANDER