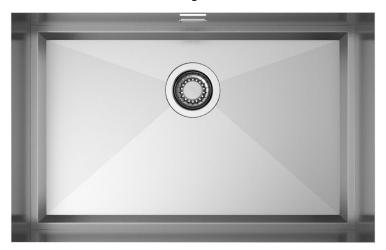

## Description

Shore presents the innovative installation with walls in continuity to the worktop and the exposed stainless steel bottom with an exclusive perimeter tilted to 45°.

#### Technical details

AISI 304 Material Finishing Brushed Internal radius welded at a 90-degree External dimensions corners Basin dimensions 716 x 466 mm Basin depth 650 x 400 mm Drain 175 mm Base inox 3 ½" 750 mm