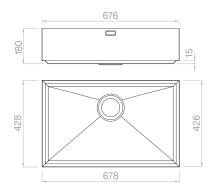

#### Technical details

AISI 304 Material Finishing Brushed Internal radius welded at a 90-degree External dimensions corners Basin dimensions 716 x 466 mm Basin depth 650 x 400 mm Drain 175 mm Base inox 3 ½" 750 mm