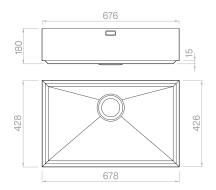

### Technical details

AISI 304 Material Finishing Brushed Internal radius welded at a 90-degree External dimensions corners Basin dimensions 716 x 466 mm Basin depth 650 x 400 mm Drain 175 mm Base inox 3 ½" 750 mm