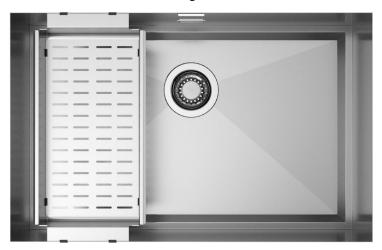

# Description

Shore presents the innovative installation with walls in continuity to the worktop and the exposed stainless steel bottom with an exclusive perimeter tilted to 45°.

### Accessories included

16 - COLANDER

### Technical details

AISI 304 Material Finishing Brushed Internal radius welded at a 90-degree External dimensions corners Basin dimensions 716 x 466 mm Basin depth 650 x 400 mm Drain 175 mm Base inox 3 ½" 750 mm