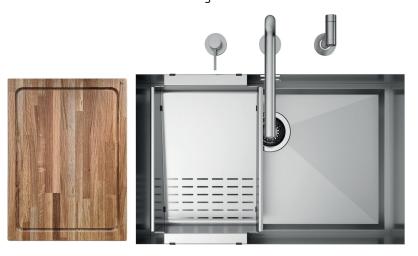

#### \_\_\_\_\_ Description

Shore presents the innovative installation with walls in continuity to the worktop and the exposed stainless steel bottom with an exclusive perimeter tilted to  $45^{\circ}$ .

## Accessories included

23 - SLANTED COLANDER

#### Technical details

AISI 304 Material Finishing Brushed Internal radius welded at a 90-degree External dimensions corners Basin dimensions 716 x 466 mm Basin depth 650 x 400 mm Drain 175 mm Base inox 3 ½" 750 mm