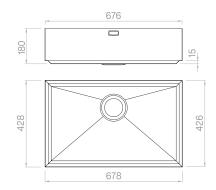

#### Technical details

AISI 304 Material Finishing Brushed Internal radius welded at a 90-degree External dimensions corners Basin dimensions 716 x 466 mm Basin depth 650 x 400 mm Drain 175 mm Base inox 3 ½" 750 mm