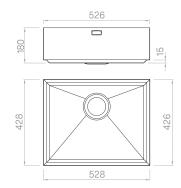

#### Technical details

AISI 304 Material Finishing Brushed Internal radius welded at a 90-degree External dimensions corners Basin dimensions 566 x 466 mm Basin depth 500 x 400 mm Drain 175 mm Base inox 3 ½" 600 mm