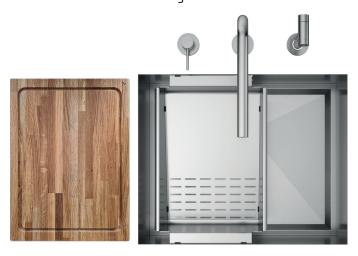

## Description

Shore presents the innovative installation with walls in continuity to the worktop and the exposed stainless steel bottom with an exclusive perimeter tilted to 45°.

### Accessories included

23 - SLANTED COLANDER